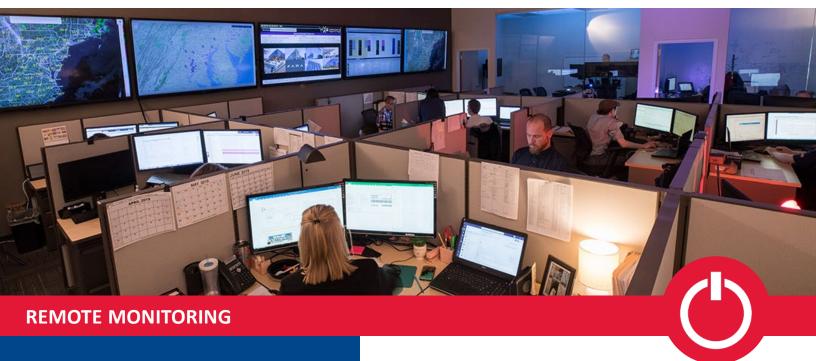

## Reliability and service at all times.

Even though your generator may be out of sight, reliability is always critical. Fidelity Power Systems® offers an invaluable service that can give you the peace of mind you need. Our service group offers a 24/7/365 wireless remote monitoring service that monitors your equipment and provides immediate communication between our service team and yours.

Our remote monitoring alarm outputs can be transmitted to a web page, email address, digital pager, fax machine, or cellular phone. If desired, upon alarm generation, our technicians can be automatically dispatched to ensure quick and knowledgeable service.

## **BENEFITS**

- Two-way communication between your generator & our 24/7/365 monitoring center
- Remote start/stop
- Status mode & run times
- Fault alarms
- Fuel level alarms
- Battery voltage monitoring
- Remote diagnostics
- Operational trending
- Performance reporting